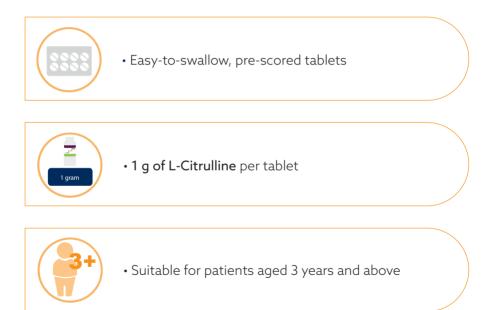

#### **Citrulline EASY Tablets**

Suitable for use in the dietary management of patients with Urea Cycle Disorders (UCD)

Citrulline EASY Tablets datasheet. Galen US.

**Citrulline EASY Tablets** are suitable for use in the dietary management of Urea Cycle Disorders patients aged 3 years and above.