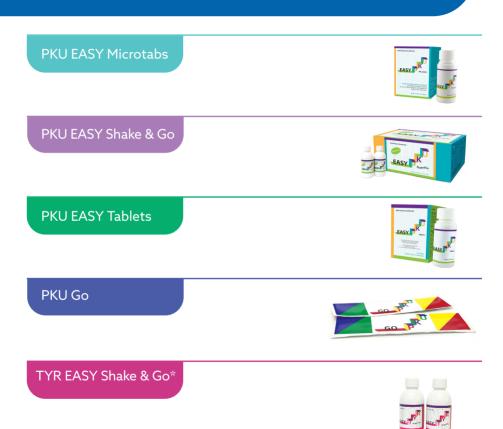

#### **PKU EASY Microtabs**

Innovative micro-tablets with slow release coating designed for convenience with daily lives in mind

• Innovative micro-tablets which are easy to swallow

• Each tablet is made with two distinct coatings which provide a prolonged release of amino acids into the body

• No aftertaste or smell on the breath after use

PKU EASY Microtabs datasheet. Galen US.

• One level capful of microtabs provides 10 grams of protein and 55 kcal

• Suitable for patients aged 3 years and above

**PKU EASY Microtabs** are a phenylalanine-free protein substitute tablet containing essential and non-essential amino acids.

Does not contain any vitamins or minerals

**PKU EASY Microtabs** are suitable for use in the dietary management of PKU patients aged 3 years and above.

#### **PKU EASY Shake & Go**

Lightly sparkling pre-bottled powder designed for ease on the go and offered in both orange and unflavored varieties

• An innovative double-coated powder designed to improve palatability

• Handy for people on-the-go, as water can be added directly to the bottle

• Simply add cold liquid and shake well before drinking

PKU EASY Shake & Go datasheet. Galen US.

• Contains phenylalanine-free range of amino acids, carbohydrates, minerals, vitamins, and trace elements

PKU EASY Shake & Go is a phenylalanine-free protein substitute containing essential and non-essential amino acids, carbohydrates, vitamins, minerals and trace elements.

PKU EASY Shake & Go is suitable for use in the dietary management of

#### **PKU EASY Tablets**

Innovative almond shaped tablets with slow release coating designed for convenience with daily lives in mind

• Each tablet is made with two distinct coatings which provide a prolonged release of amino acids into the body

• No aftertaste or smell on the breath after use

• Eleven tablets provide 10 grams of protein equivalent

**PKU EASY Tablets** are a phenylalanine free protein substitute tablet containing essential and non-essential amino acids.

Does not contain any vitamins or minerals

**PKU EASY Tablets** are suitable for use in the dietary management of PKU patients aged 3 years and above.

An easy to mix powder that dissolves into a creamy paste or liquid drink suitable for children from 1 – 10 years

• Easy to carry sachets for life on the go providing 10 g of protein equivalent and 65 kcal per serving

• Easy to drink and does not leave a sticky coating on teeth or smell on the breath

• Unflavored formulation can be mixed with patients' favorite cold low-phe drink

• Contains phenylalanine-free range of amino acids, carbohydrates, minerals, vitamins and trace elements

• Suitable for children from 1 – 10 years of age

**PKU Go** is a phenylalanine-free protein substitute for use in the dietary management of Phenylketonuria in children from 1 to 10 years of age.

#### TYR EASY Shake & Go\*

A novel lightly-sparkling, orange flavored drink designed to improve the palatability of patients' TYR formula

• An innovative double-coated powder designed to improve palatability

• Handy for people on-the-go, as water can be added directly to the bottle

• Simply add water and shake well before drinking

TYR EASY Shake & Go datasheet. Galen US.

• Complete formula option containing carbohydrates, minerals and vitamins

TYR EASY Shake & Go is a flavored phenylalanine and tyrosine-free protein substitute containing essential and non-essential amino acids, carbohydrates, vitamins, minerals and trace elements.

**TYR EASY Shake & Go** is suitable for use in the dietary management of Tyrosinaemia (TYR) patients aged 3 years and above.